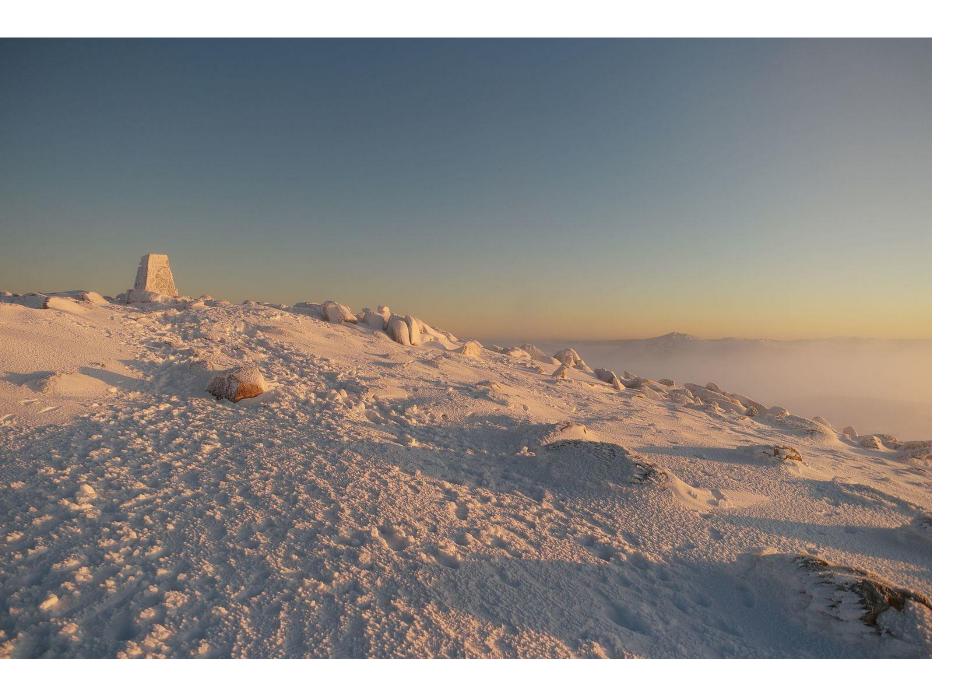

## AUSTRALIAN LANDSCAPES AND LANDMARKS



## Map of Australia



### Uluru

## It is a big rock!





## It is sacred!

https://www.youtube.com/watch?v=xUADPqYbnvI



# Uluru at night time Look at all of the stars!



cliffs

the ocean





https://www.youtube.com/wa tch?v=ud46jSGr5zw

### The Blue Mountains

It is a big mountain range

https://www.youtube.com/watch ?v=covBrESesm8









# Mount Kosciuszko



#### Sunrise at Mount Kosciuszko

#### Great Victoria Desert

It is a very big desert in Australia











#### Here are some cute Australian animals



Koala



Joey (baby koala)



Kangaroos

#### Are you all ready for a song?

https://www.youtube.com/watch?v=ysaskdFpPz8