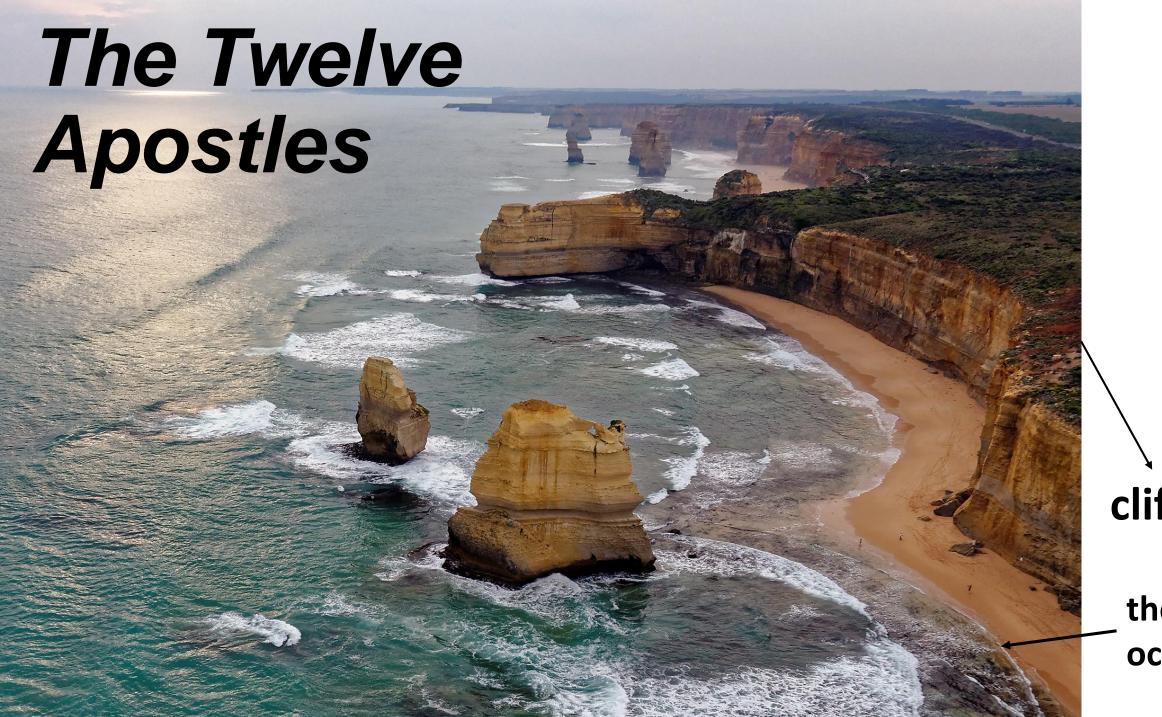

# Uluru at night time Look at all of the stars!

cliffs

the ocean

https://www.youtube.com/wa tch?v=ud46jSGr5zw